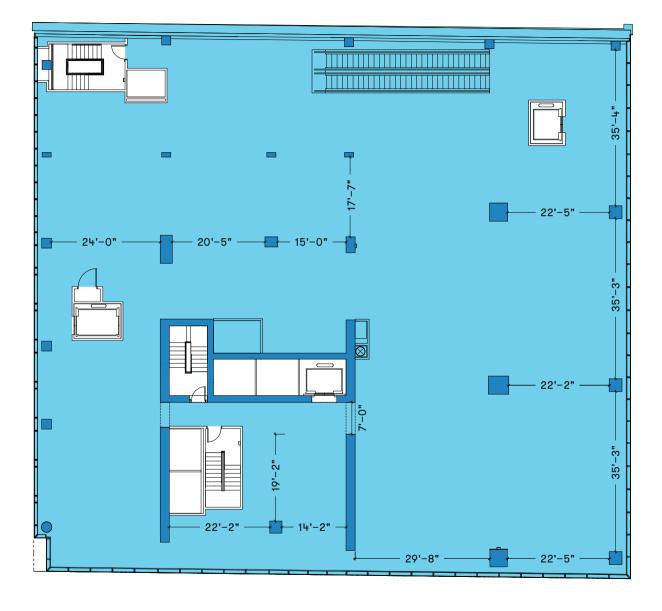

### MULTI TENANT

Level 2: Tenant C 14,250 square feet

Ceiling Heights: Up to 16'–8" 25,000 SF bi-level availability

E WACKER PL: 128'-10" FRONTAGE