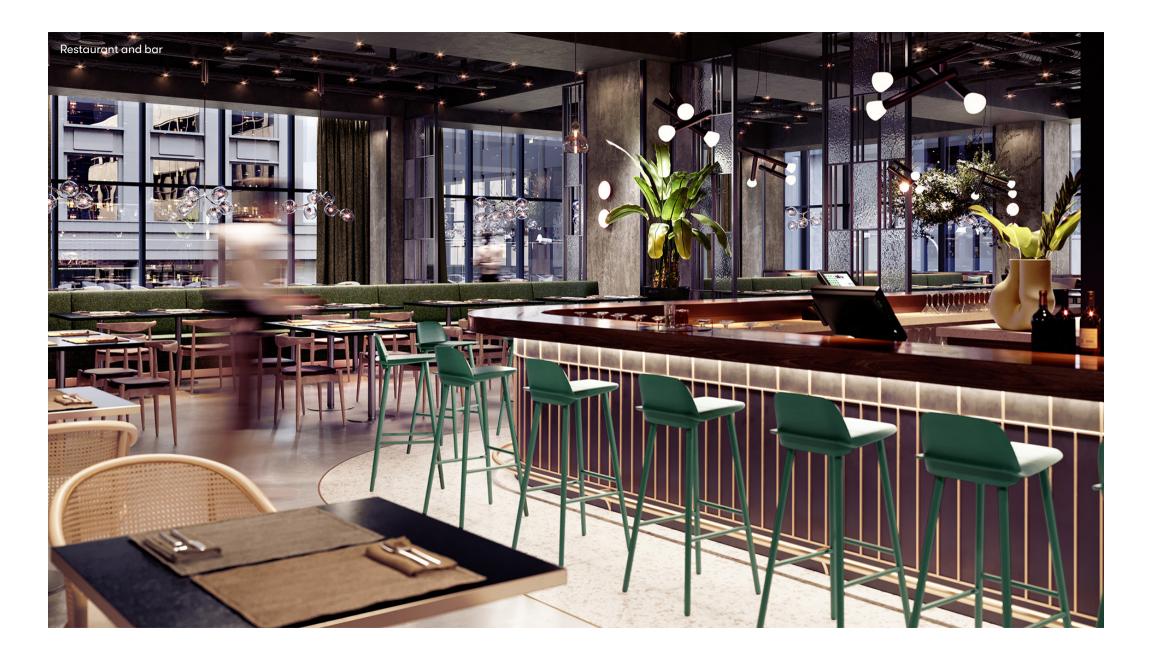

#### AN UNMATCHED OPPORTUNITY

300 North Michigan offers nearly 25,000 SF of bi-level premium retail/ restaurant space at the corner of North Michigan Ave and East Wacker Place.

Divisible to 2,570 SF, this is an unmatched opportunity to reinvent a brand along the Millennium Mile between Millennium Park and the Chicago Riverwalk.

#### **280 keys**

With 30 hotels across 11 countries, Citizen M's innovative luxury hybrid hotels give modern travelers a central city experience at an affordable price.

Ceiling Heights: Up to 23'-6" 25,000 SF bi-level availability