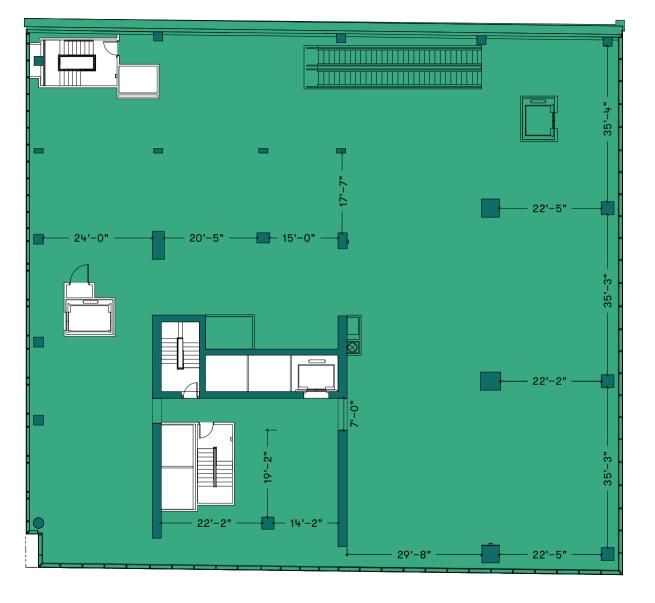

## SINGLE TENANT

Level 2: Tenant A 14,250 square feet

Ceiling Heights: Up to 16'–8" 25,000 SF bi-level availability

E WACKER PL: 128'-10" FRONTAGE

Level 1: Tenant A 2,570 square feet

Level 1: Tenant B 6,825 square feet

Level 1: Tenant C 725 square feet

Ceiling Heights: Up to 23'-6"

### MULTI TENANT

Level 2: Tenant C 14,250 square feet

Ceiling Heights: Up to 16'–8" 25,000 SF bi-level availability

E WACKER PL: 128'-10" FRONTAGE