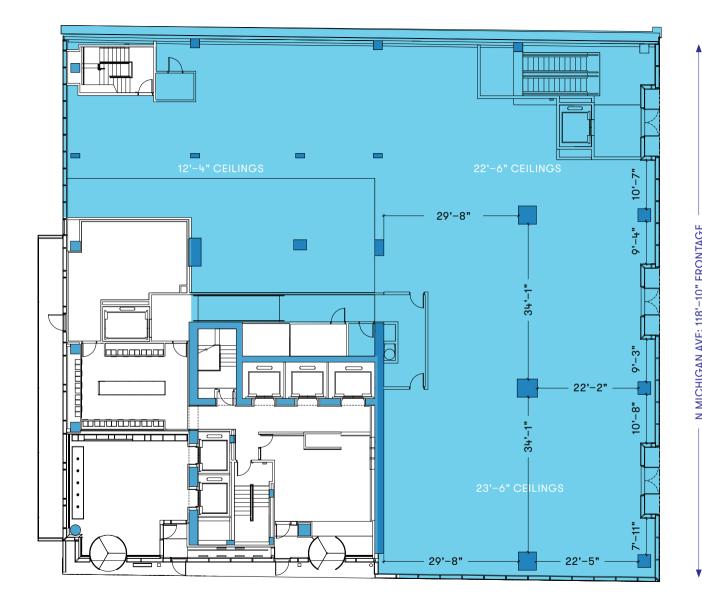

## SINGLE TENANT

Level 2: Tenant A 14,250 square feet

Ceiling Heights: Up to 16'–8" 25,000 SF bi-level availability

E WACKER PL: 128'-10" FRONTAGE

Level 1: Tenant A 2,570 square feet

Level 1: Tenant B 6,825 square feet

Level 1: Tenant C 725 square feet

Ceiling Heights: Up to 23'-6"