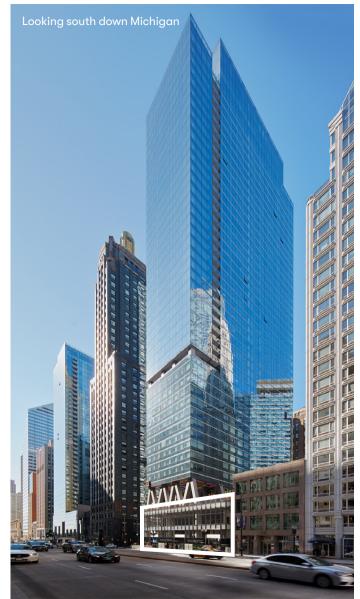

#### AN UNMATCHED OPPORTUNITY

300 North Michigan offers nearly 25,000 SF of bi-level premium retail/ restaurant space at the corner of North Michigan Ave and East Wacker Place.

Divisible to 2,570 SF, this is an unmatched opportunity to reinvent a brand along the Millennium Mile between Millennium Park and the Chicago Riverwalk.

#### Citizen M

#### **280 keys**

With 30 hotels across 11 countries, Citizen M's innovative luxury hybrid hotels give modern travelers a central city experience at an affordable price.

Ceiling Heights: Up to 23'-6" 25,000 SF bi-level availability