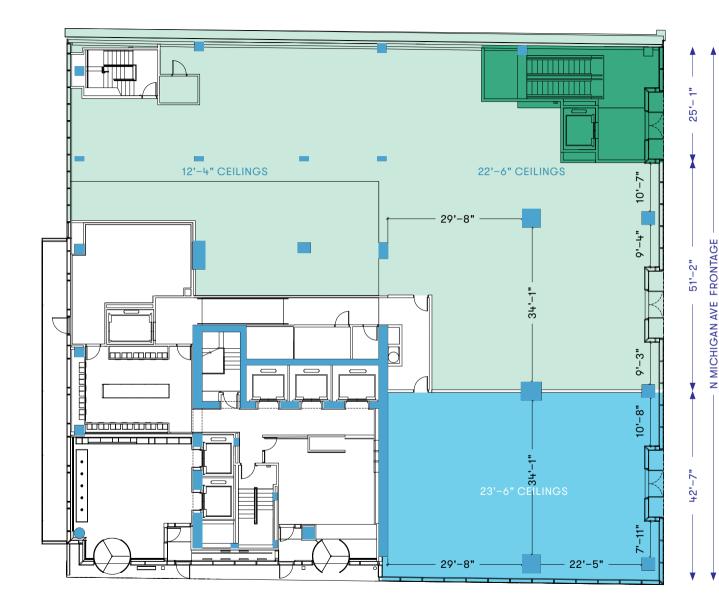

#### AN UNMATCHED OPPORTUNITY

300 North Michigan offers nearly 25,000 SF of bi-level premium retail/ restaurant space at the corner of North Michigan Ave and East Wacker Place.

Divisible to 2,570 SF, this is an unmatched opportunity to reinvent a brand along the Millennium Mile between Millennium Park and the Chicago Riverwalk.

#### **280 keys**

With 30 hotels across 11 countries, Citizen M's innovative luxury hybrid hotels give modern travelers a central city experience at an affordable price.

Ceiling Heights: Up to 23'-6" 25,000 SF bi-level availability