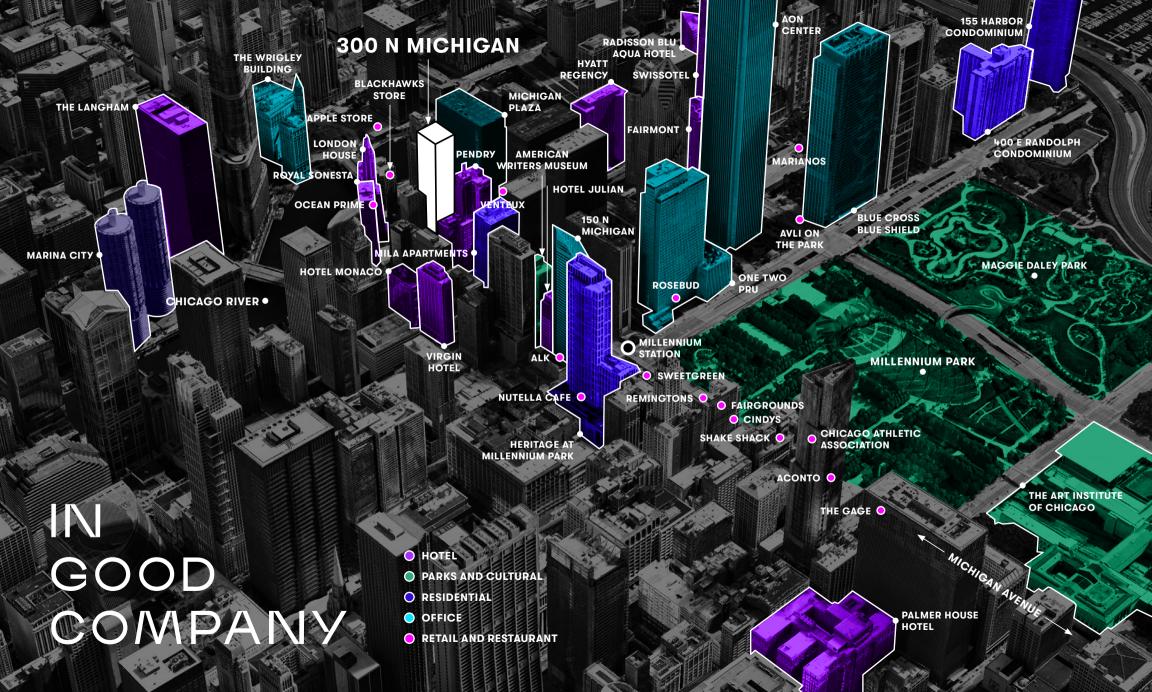

#### AN UNMATCHED OPPORTUNITY

300 North Michigan offers nearly 25,000 SF of bi-level premium retail/ restaurant space at the corner of North Michigan Ave and East Wacker Place.

Divisible to 2,570 SF, this is an unmatched opportunity to reinvent a brand along the Millennium Mile between Millennium Park and the Chicago Riverwalk.

#### AT THE EPICENTER

300 North Michigan is in the heart of where Chicago comes together to celebrate. From Millenium Park and Navy Pier — two of the top tourist destinations in the Midwest — to Taste of Chicago and Lollapalooza, 300 North Michigan offers access to millions of annual visitors.