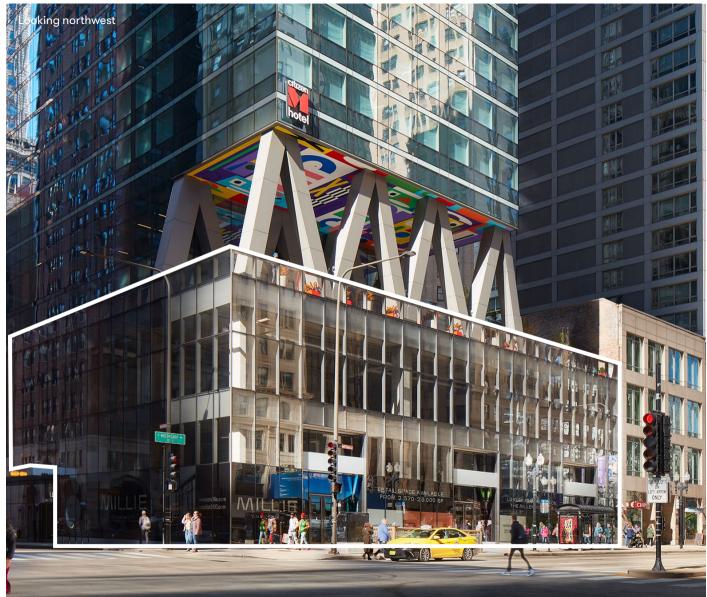

#### AN UNMATCHED OPPORTUNITY

300 North Michigan offers nearly 25,000 SF of bi-level premium retail/ restaurant space at the corner of North Michigan Ave and East Wacker Place.

Divisible to 2,570 SF, this is an unmatched opportunity to reinvent a brand along the Millennium Mile between Millennium Park and the Chicago Riverwalk.

# Level 1: Tenant A 2,570 square feet

Level 1: Tenant B 6,825 square feet

Level 1: Tenant C 725 square feet

Ceiling Heights: Up to 23'-6"