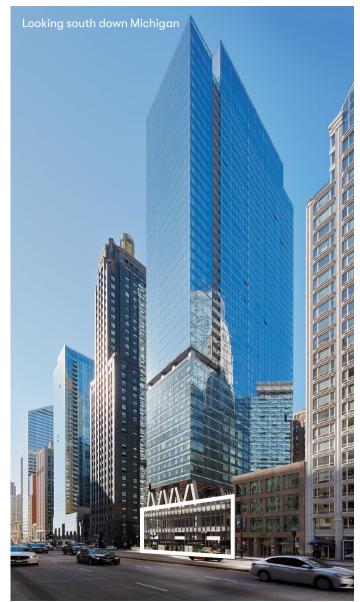

#### AN UNMATCHED OPPORTUNITY

300 North Michigan offers nearly 25,000 SF of bi-level premium retail/ restaurant space at the corner of North Michigan Ave and East Wacker Place.

Divisible to 2,570 SF, this is an unmatched opportunity to reinvent a brand along the Millennium Mile between Millennium Park and the Chicago Riverwalk.

#### 280 keys

With 30 hotels across 11 countries, Citizen M's innovative luxury hybrid hotels give modern travelers a central city experience at an affordable price.

Ceiling Heights: Up to 23'-6" 25,000 SF bi-level availability