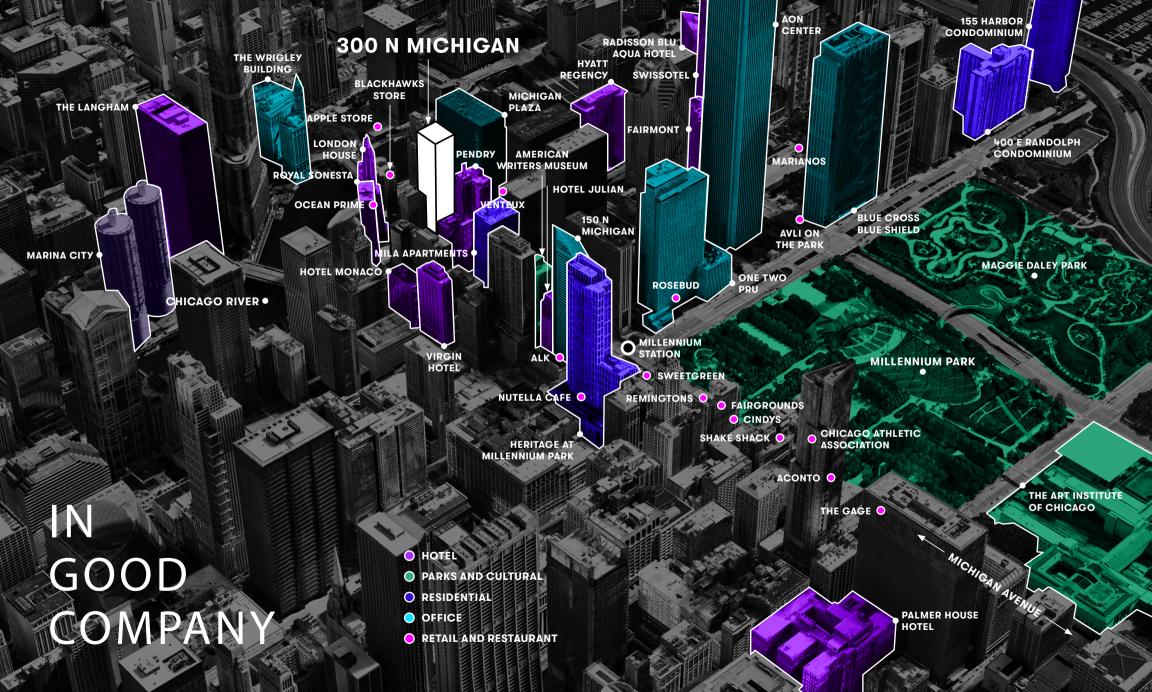

## AT THE EPICENTER

300 North Michigan is in the heart of where Chicago comes together to celebrate. From Millenium Park and Navy Pier — two of the top tourist destinations in the Midwest — to Taste of Chicago and Lollapalooza, 300 North Michigan offers access to millions of annual visitors.

WHERE
CHICAGO
CELEBRATES

25,000,000+

Millennium Park Visitors/Year

8,000,000+

Navy Pier Visitors/Year

3,000,000+

Maggie Daley Park Visitors/Year

100,000+

Commercial Employees

11,000+

Residential Units in Lakeshore East

3,800+

Surrounding Hotel Keys

#### AT YOUR DOORSTEP

In addition to world-class retail/ restaurant opportunities, 300 North Michigan is home to 289 world-class apartments and a 280-key boutique hotel. Over 500 residents and visitors are just above everyday.