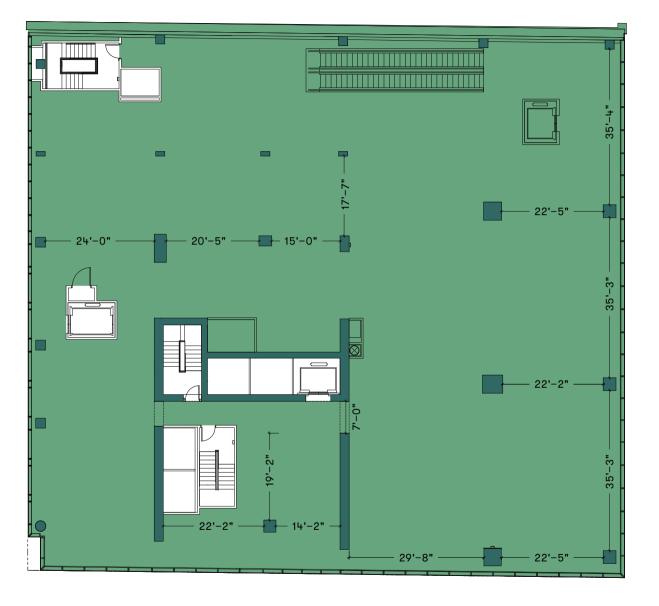

# SINGLE TENANT

Level 2: Tenant A 14,250 square feet

Ceiling Heights: Up to 16'–8" 25,000 SF bi-level availability

E WACKER PL: 128'-10" FRONTAGE

# Level 1: Tenant A 2,570 square feet

Level 1: Tenant B 6,825 square feet

Level 1: Tenant C 725 square feet

Ceiling Heights: Up to 23'-6"

# MULTI TENANT

Level 2: Tenant C 14,250 square feet

Ceiling Heights: Up to 16'–8" 25,000 SF bi-level availability

E WACKER PL: 128'-10" FRONTAGE