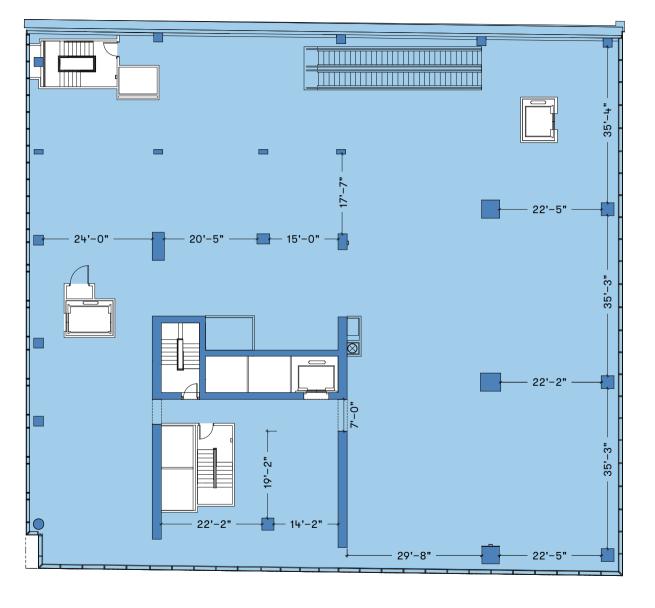

# SINGLE TENANT

Level 2: Tenant A 14,250 square feet

Ceiling Heights: Up to 16'–8" 25,000 SF bi-level availability

E WACKER PL: 128'-10" FRONTAGE

# MULTI TENANT

Level 2: Tenant C 14,250 square feet

Ceiling Heights: Up to 16'–8" 25,000 SF bi-level availability

E WACKER PL: 128'-10" FRONTAGE