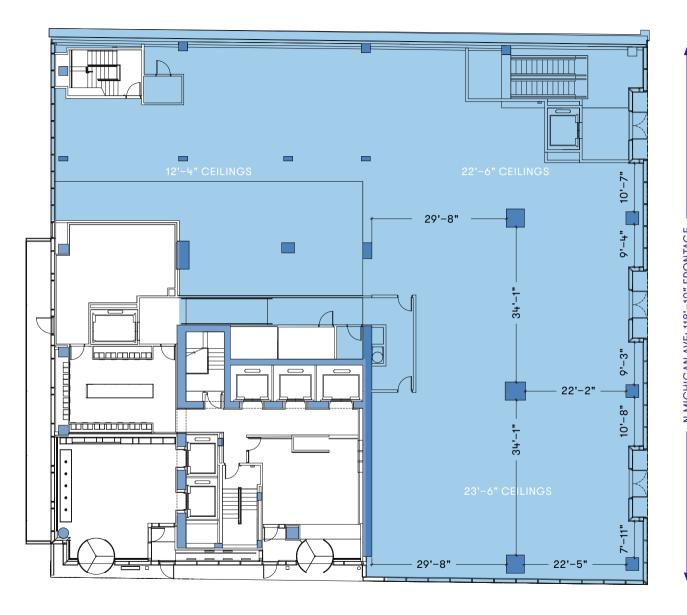

# Level 1: Tenant A 2,570 square feet

Level 1: Tenant B 6,825 square feet

Level 1: Tenant C 725 square feet

Ceiling Heights: Up to 23'-6"