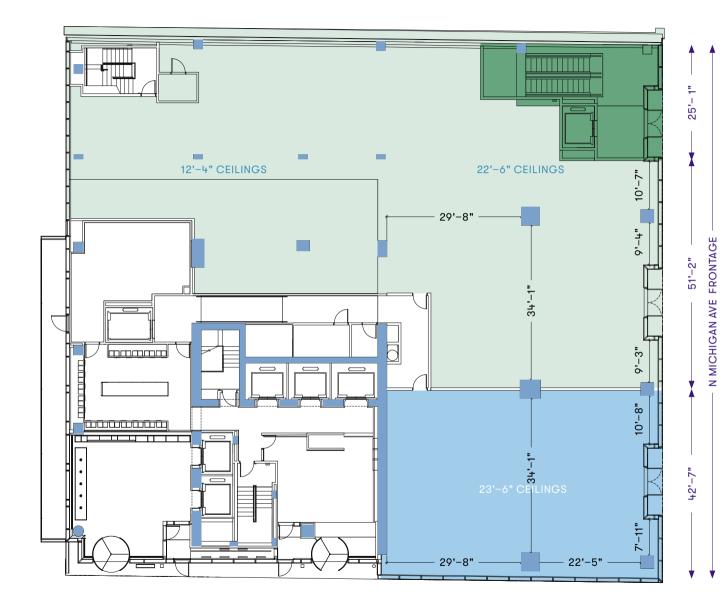

#### 280 keys

With 30 hotels across 11 countries, Citizen M's innovative luxury hybrid hotels give modern travelers a central city experience at an affordable price.

Ceiling Heights: Up to 23'-6" 25,000 SF bi-level availability

# Level 1: Tenant A 2,570 square feet

Level 1: Tenant B 6,825 square feet

Level 1: Tenant C 725 square feet

Ceiling Heights: Up to 23'-6"